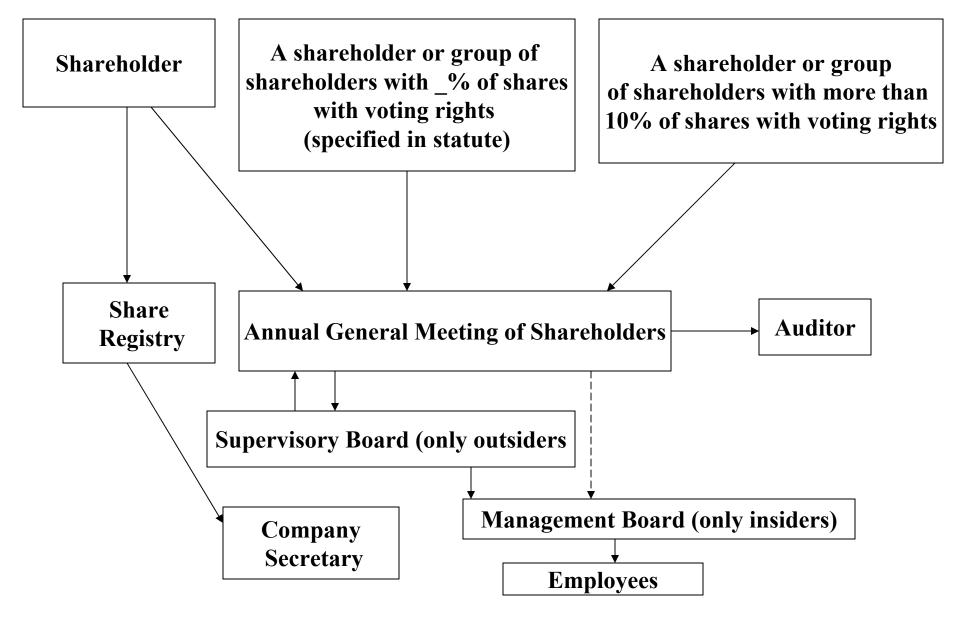

### The Polish Corporate Governance System

# **Key Features of the Polish Model**

| FEATURE                 | POLISH MODEL |
|-------------------------|--------------|
| Key Players             |              |
| Share Ownership Pattern |              |
| Composition of Board    |              |
| Regulatory Framework    |              |
| Disclosure Requirements |              |
| Shareholder Rights      |              |
| Interaction             |              |